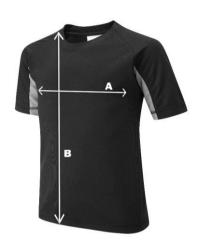

## Y10/Y11/Y12 Primary Tees

| Product Measurements (cm) |        |        |        |        |        |        |        |
|---------------------------|--------|--------|--------|--------|--------|--------|--------|
| Chest Size                | 18/20" | 22/24" | 26/28" | 30/32" | 32/34" | 34/36" | 38/40" |
| A.Chest circumference     | 64cm   | 69cm   | 74cm   | 87cm   | 92cm   | 97cm   | 110cm  |
| B - Body length           | 49cm   | 51cm   | 54cm   | 59cm   | 63cm   | 67cm   | 74cm   |

<sup>\*</sup>These figures are indicative only, and some variation should be expected, due to fabric stretch and production tolerances.

Measuring Guide

- A. Chest circumference: Measured 2.5cm below the armhole and then doubled
- B. Body length: Measured on the reverse, from high shoulder point