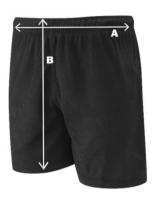

## Y50 Primary Short

| Product Measurements (cm) |        |        |        |        |        |        |        |      |
|---------------------------|--------|--------|--------|--------|--------|--------|--------|------|
| Waist Size                | 16/18" | 18/20" | 20/22" | 22/24" | 24/26" | 26/28" | 28/30" | 32"  |
| Waist Size                | 21cm   | 22cm   | 23cm   | 25cm   | 26cm   | 27cm   | 28cm   | 29cm |
| Leg length                | 26cm   | 27cm   | 30cm   | 34cm   | 36cm   | 37cm   | 39cm   | 41cm |

<sup>\*</sup>These figures are indicative only, and some variation should be expected, due to fabric stretch and production tolerances.

Measuring Guide

A. Waist circumference: Measured unstretched on the waistband and then doubled B. Leg: Measured flat, from the top of the seam to the hem