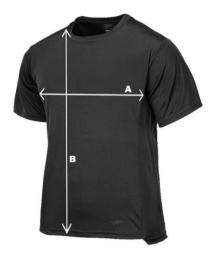

### GV10 Gravity T-Shirt

| Product Measurements (cm) |        |        |        |        |         |        |        |  |  |  |
|---------------------------|--------|--------|--------|--------|---------|--------|--------|--|--|--|
| Chest Size                | 26/28" | 30/32" | 32/34" | 34/36" | 38/40'' | 42/44" | 46/48" |  |  |  |
| A.Chest circumference     | 74cm   | 87cm   | 92cm   | 97cm   | 109cm   | 117cm  | 127cm  |  |  |  |
| B - Body length           | 54cm   | 59cm   | 63cm   | 66cm   | 74cm    | 76cm   | 76cm   |  |  |  |

\*These figures are indicative only, and some variation should be expected, due to fabric stretch and production tolerances.

Measuring Guide

A. Chest circumference: Measured 2.5cm below the armhole and then doubled

B. Body length: Measured from the front high shoulder point