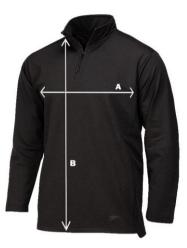

## GV45 Gravity 1/4 Zip Top

| Product Measurements (cm) |         |         |        |         |         |         |         |        |  |
|---------------------------|---------|---------|--------|---------|---------|---------|---------|--------|--|
| Chest Size                | 26/28'' | 30/32'' | 32/34" | 34/36'' | 36/38'' | 38/40'' | 42/44'' | 46/48" |  |
| A.Chest circumference     | 82cm    | 92cm    | 98cm   | 102cm   | 110cm   | 112cm   | 120cm   | 128cm  |  |
| B - Body length           | 55cm    | 61cm    | 68cm   | 72cm    | 73cm    | 74cm    | 78cm    | 80cm   |  |

\*These figures are indicative only, and some variation should be expected, due to fabric stretch and production tolerances.

Measuring Guide

A. Chest circumference: Measured 2.5cm below the armhole and then doubled

B. Body length: Measured from high shoulder point