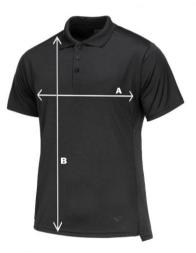

#### GV20 Gravity Polo Shirt

| Product Measurements (cm) |        |         |        |        |        |         |         |  |  |
|---------------------------|--------|---------|--------|--------|--------|---------|---------|--|--|
| Chest Size                | 26/28" | 30/32'' | 32/34" | 34/36" | 38/40" | 42/44'' | 46/48'' |  |  |
| A.Chest circumference     | 74cm   | 87cm    | 92cm   | 97cm   | 109cm  | 117cm   | 127cm   |  |  |
| B - Body length           | 54cm   | 59cm    | 63cm   | 66cm   | 74cm   | 76cm    | 76cm    |  |  |

\*These figures are indicative only, and some variation should be expected, due to fabric stretch and production tolerances.

Measuring Guide

A. Chest circumference: Measured 2.5cm below the armhole and then doubled

B. Body length: Measured from the front high shoulder point