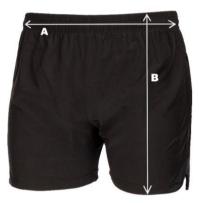

#### GV50 Gravity Shorts

| Product Measurements (cm) |        |         |      |      |      |      |      |      |  |
|---------------------------|--------|---------|------|------|------|------|------|------|--|
| Waist Size                | 24/26" | 28/30'' | 32'' | 34'' | 36"  | 38'' | 40'' | 42"  |  |
| A - Waist Size            | 52cm   | 56cm    | 60cm | 62cm | 64cm | 68cm | 70cm | 72cm |  |
| B - Leg length            | 38cm   | 41cm    | 44cm | 45cm | 46cm | 47cm | 49cm | 50cm |  |

\*These figures are indicative only, and some variation should be expected, due to fabric stretch and production tolerances.

Measuring Guide

A. Waist circumference: Measured unstretched on the waistband and then doubled B. Leg: Measured flat, from the top of the seam to the hem